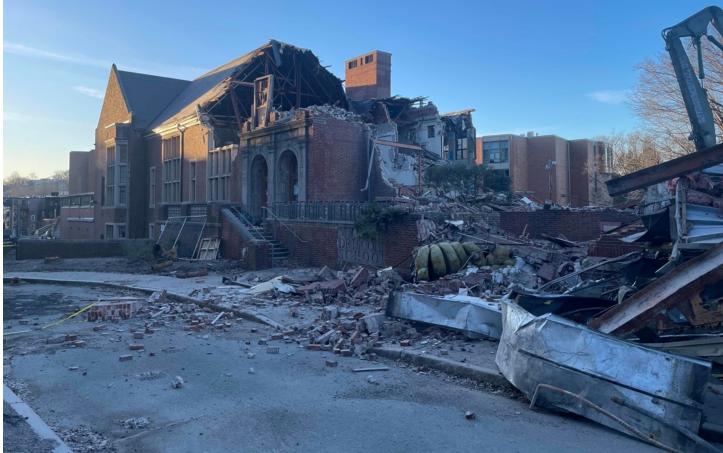

### Phase 2 Work:

• Demolition ongoing, including removal of demolition material.

### Phase 2 Work:

- Demolition and trucking out of material to continue.
- o Removal of Driscoll sign planned.